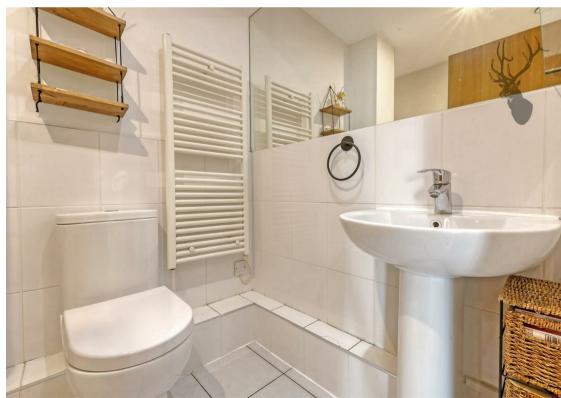

The apartment boasts a bright and airy open-plan lounge with ample natural light, leading directly to a private balcony with stunning urban views. The modern kitchen is fully fitted with integrated appliances, sleek cabinetry and ample counter space making it the ideal space for cooking and entertaining. The apartment consists of a double-bedroom with generous storage space and it is completed by the stylish bathroom with modern fixtures and fittings, including a bathtub and shower.