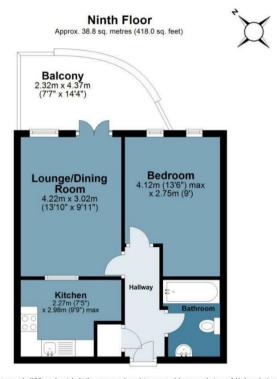

## **Central House**

Approx. Gross Internal Area 38.8 Sq M (418 Sq Ft)

Measurements are approximate and for illustration purposes only. While we do not doubt the accuracy and completeness, we advise you conduct a careful independent assessment of the property to determine monetary value.