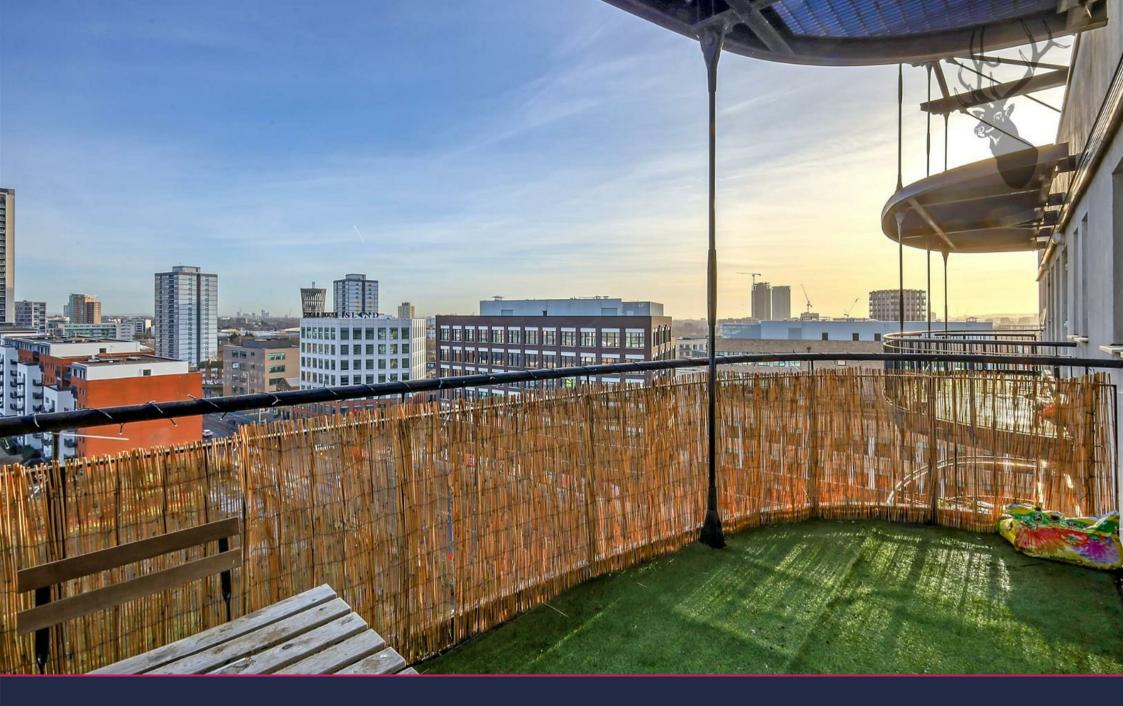

## Leasehold

- Private Balcony
- Gymnasium And Sauna
- Extremely Well Connected
- Ninth Floor

- · Concierge On Site
- Walking Distance From Westfield Shopping Centre
- Pudding Mill Lane 4 Minute Walk Away

The apartment boasts a bright and airy open-plan lounge with ample natural light, leading directly to a private balcony with stunning urban views. The modern kitchen is fully fitted with integrated appliances, sleek cabinetry and ample counter space making it the ideal space for cooking and entertaining. The apartment consists of a double-bedroom with generous storage space and it is completed by the stylish bathroom with modern fixtures and fittings, including a bathtub and shower.