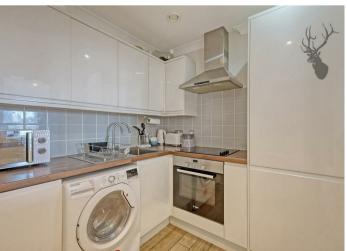

The apartment boasts a bright and airy open-plan lounge with ample natural light, leading directly to a private balcony with stunning urban views. The modern kitchen is fully fitted with integrated appliances, sleek cabinetry and ample counter space making it the ideal space for cooking and entertaining. The apartment consists of a double-bedroom with generous storage space and it is completed by the stylish bathroom with modern fixtures and fittings, including a bathtub and shower.