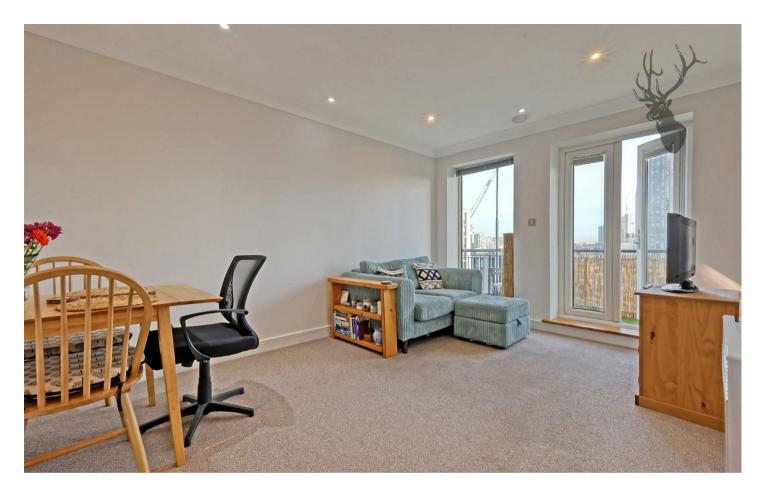

The apartment boasts a bright and airy open-plan lounge with ample natural light, leading directly to a private balcony with stunning urban views. The modern kitchen is fully fitted with integrated appliances, sleek cabinetry and ample counter space making it the ideal space for cooking and entertaining. The apartment consists of a double-bedroom with generous storage space and it is completed by the stylish bathroom with modern fixtures and fittings, including a bathtub and shower.